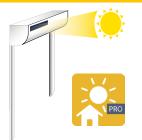

#### METTRE UN MOTEUR SUNIO À ZÉRO (RETOUR EN MODE USINE)

#### ATTENTION

Ne pas tenir compte des flèches montée et descente. Le moteur détermine automatiquement son sens de rotation après réglages des fins de course (max 2 cycles).