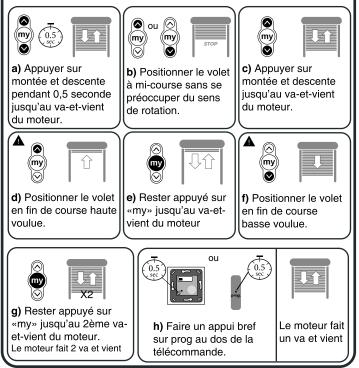

#### RÉAJUSTEMENTS DES FINS DE COURSE

ATTENTION S'il y a un appui maintenu de + de 3 sec sur la montée ou descente. la fonction homme mort disparaît et le volet ne s'arrêtera pas lui-même. Refaire un appui bref sur «my» à 10 cm de la fin de course voulue et faire un affinage par impulsion. b) Appuyer sur c) Positionner le volet a) Positionner le volet montée et descente en fin de course haute jusqu'au va-et-vient à mi-course voulue. du moteur. f) Rester appuyé sur d) Rester appuvé sur e) Positionner le «my» jusqu'au 2ème «my» jusqu'au va-etvolet en fin de course va-et-vient du moteur. vient du moteur basse voulue. Le moteur fait 2 va et vient FIN

### 

S'il y a un appui maintenu de + de 3 sec sur la montée ou descente, la fonction homme mort disparaît et le volet ne s'arrêtera pas lui-même.

Refaire un appui bref sur «my» à 10 cm de la fin de course voulue et faire un affinage par impulsion.